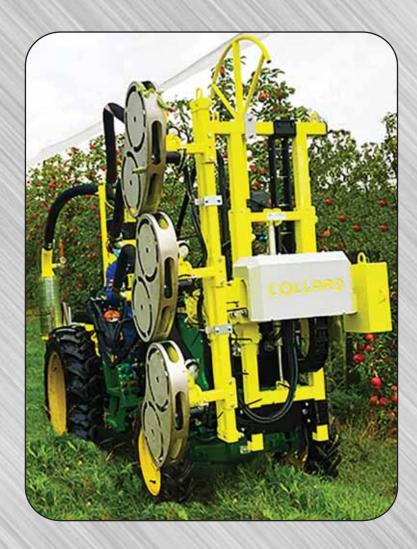

## EFFECTIVE SYSTEM FOR REMOVING LEAVES AROUND THE FRUIT ZONE

Effective leaf removing to aid in ripening, color intensity and removing any impurities. The leaf removal is achieved by our "patented" double flow low pressure air produced by the 3 point PTO driven air compressor. The Collard system blows through the leaves at fruit level by rotating nozzles that removes the leaves from both the outside and interior of the row, achieving selective leaf removal around the apples without damage.

#### **FEATURES:**

- **ELLIPSE-MULTIROTOR** dual rotor defoliation heads "patented"
- Unique system for selecting the air nozzle speed for your desired leaf removal requirements
- Special thin line heads, 3 ½ inches wide to easy enter in the foliage
- Hydraulic cylinder for adjusting heads up and down 23.6 inches
- Hydraulic cylinder for adjusting heads in and out 17.7 inches
- Hydraulic cylinder for adjusting heads from perpendicular to 10 degrees right or left
- Manual adjusting of heads heights and angle
- Counterweight to add stability to the defoliation heads
- 3 point hitch, PTO driven air compressor with special prefiltration and ventilation kit
- Joystick controls from tractor
- Special reinforced frame to adjust the main beam of the defoliation heads
- Top mounted curved bracket to lift netting to insure leaf remover clearance
- Tractor mounting bracket is included
- The Leaf Removers come with all hoses, fitting, and JIC couplers