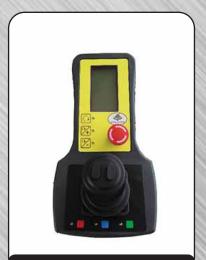

7 inches
- Hydraulic cylinder for adjusting heads from perpendicular to 10 degrees right or left
- Manual adjusting of heads heights and angle
- Counterweight to add stability to the defoliation heads
- 3 point hitch, PTO driven air compressor with special prefiltration and ventilation kit
- Joystick controls from tractor
- Special reinforced frame to adjust the main beam of the defoliation heads
- Top mounted curved bracket to lift netting to insure leaf remover clearance
- Tractor mounting bracket is included
- The Leaf Removers come with all hoses, fitting, and JIC couplers

Your COLLARD® Dealer

Special storage stand for parking Leaf Removers

Note: The tractor requirement is 60 H.P. with hydraulic capacity of 6.6 G.P.M. at 2320 PSI.



3 Point hitch mounted PTO driven air compressor



Joystick for control, adjustment and safety stop button

### SPECIFICATIONS:

|   | Order Code | Model<br>Number | Description  | No. of Heads | Working<br>Length | Weight |
|---|------------|-----------------|--------------|--------------|-------------------|--------|
| S | 0411 1200  | E1100F.A2       | Leaf Remover | 2            | 55"               | 1160#  |
| Š | 0411 1300  | E1100F.A3       | Leaf Remover | 3            | 83"               | 1210#  |

Specifications Subject To Change Without Notice

13477 Benson Ave. • Chino, CA 91710 • Ph: 909/548-4848 • Fax: 909/548-4747