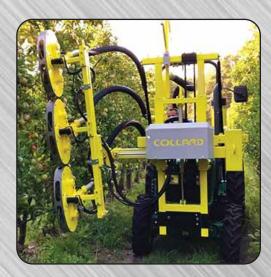

## EFFECTIVE SYSTEM FOR REMOVING LEAVES AROUND THE FRUIT ZONE

Effective leaf removing to aid in ripening, color intensity and removing any impurities. The leaf removal is achieved by our "patented" double flow low pressure air produced by the 3 point PTO driven air compressor. The Collard system blows through the leaves at fruit level by rotating nozzles that removes the leaves from both the outside and interior of the row, achieving selective leaf removal around the apples without damage.

#### **FEATURES:**

- **ELLIPSE-MULTIROTOR** dual rotor defoliation heads "patented"
- Unique system for selecting the air nozzle speed for your desired leaf removal requirements
- Special thin line heads, 3 ½ inches wide to easy enter in the foliage
- Hydraulic cylinder for adjusting heads up and down 23.6 inches
- Hydraulic cylinder for adjusting heads in and out 17.7 inches
- Hydraulic cylinder for adjusting heads from perpendicular to 10 degrees right or left
- Manual adjusting of heads heights and angle
- Counterweight to add stability to the defoliation heads
- 3 point hitch, PTO driven air compressor with special prefiltration and ventilation kit
- Joystick controls from tractor
- Special reinforced frame to adjust the main beam of the defoliation heads
- Top mounted curved bracket to lift netting to insure leaf remover clearance
- Tractor mounting bracket is included
- The Leaf Removers come with all hoses, fitting, and JIC couplers