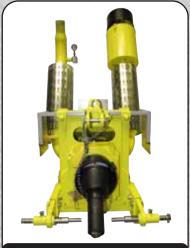

#### **FEATURES:**

- **ELLIPSE-MULTIROTOR** dual rotor defoliation heads "patented"
- Unique system for selecting the air nozzle speed for your desired leaf removal requirements
- Special thin line heads, 3 ½ inches wide to easy enter in the foliage
- Hydraulic cylinder for adjusting heads up and down 23.6 inches
- Hydraulic cylinder for adjusting heads in and out 17.7 inches
- Hydraulic cylinder for adjusting heads from perpendicular to 10 degrees right or left
- Manual adjusting of heads heights and angle
- Counterweight to add stability to the defoliation heads
- 3 point hitch, PTO driven air compressor with special prefiltration and ventilation kit
- Joystick controls from tractor
- Special reinforced frame to adjust the main beam of the defoliation heads
- Top mounted curved bracket to lift netting to insure leaf remover clearance
- Tractor mounting bracket is included
- The Leaf Removers come with all hoses, fitting, and JIC couplers