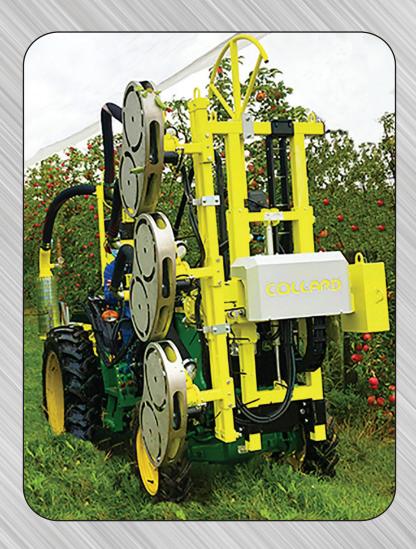

### **LEAF REMOVERS**

## EFFECTIVE ONE PASS SYSTEM FOR REMOVING LEAVES AROUND THE FRUIT ZONE

Effective leaf removing to aid in ripening, color intensity and removing any impurities. The leaf removal is achieved by our "patented" double flow low pressure air produced by the 3 point PTO driven air compressor. The Collard system blows through the leaves at fruit level by rotating nozzles that removes the leaves from both the outside and interior of the row, achieving selective leaf removal around the apples without damage.

#### **FEATURES:**

- ELLIPSE-MULTIROTOR dual rotor defoliation heads "patented"
- Requires only one pass for total leaf removing
- Unique system for selecting the air nozzle speed for your desired leaf removal requirements
- Special thin line heads, 3 ½ inches wide to easy enter in the foliage
- Hydraulic cylinder for adjusting heads up and down 23.6 inches
- Hydraulic cylinder for adjusting heads in and out 17.7 inches
- Hydraulic cylinder for adjusting heads from perpendicular to 10 degrees right or left
- Manual/hydraulic angle adjustments up to 28 degrees
- Manual adjusting of heads heights
- Counterweight to add stability to the defoliation heads
- 3 point hitch, PTO driven air compressor with special prefiltration and ventilation kit
- Joystick controls from tractor
- Special reinforced frame to adjust the main beam of the defoliation heads
- Top mounted curved bracket to lift netting to insure leaf remover clearance
- Tractor mounting bracket is included
- The Leaf Removers come with all hoses, fitting, and JIC couplers
- Special storage stand for parking Leaf Removers