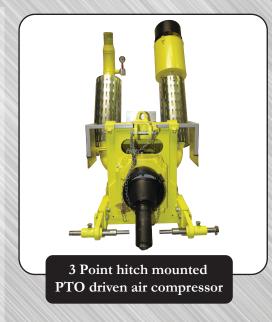

## EFFECTIVE ONE PASS SYSTEM FOR REMOVING LEAVES AROUND THE FRUIT ZONE

Effective leaf removing to aid in ripening, color intensity and removing any impurities. The leaf removal is achieved by our "patented" double flow low pressure air produced by the 3 point PTO driven air compressor. The Collard system blows through the leaves at fruit level by rotating nozzles that removes the leaves from both the outside and interior of the row, achieving selective leaf removal around the apples without damage.

#### **FEATURES:**

- ELLIPSE-MULTIROTOR dual rotor defoliation heads "patented"
- Requires only one pass for total leaf removing
- Unique system for selecting the air nozzle speed for your desired leaf removal requirements
- Special thin line heads, 3 ½ inches wide to easy enter in the foliage
- Hydraulic cylinder for adjusting heads up and down 23.6 inches
- Hydraulic cylinder for adjusting heads in and out 17.7 inches
- Hydraulic cylinder for adjusting heads from perpendicular to 10 degrees right or left
- Manual/hydraulic angle adjustments up to 28 degrees
- Manual adjusting of heads heights
- Counterweight to add stability to the defoliation heads
- 3 point hitch, PTO driven air compressor with special prefiltration and ventilation kit
- Joystick controls from tractor
- Special reinforced frame to adjust the main beam of the defoliation heads
- Top mounted curved bracket to lift netting to insure leaf remover clearance
- Tractor mounting bracket is included
- The Leaf Removers come with all hoses, fitting, and JIC couplers
- Special storage stand for parking Leaf Removers

Note: The tractor requirement with hydraulic capacity of 6.6 G.P.M. at 2320 PSI.

Your COLLARD® Dealer