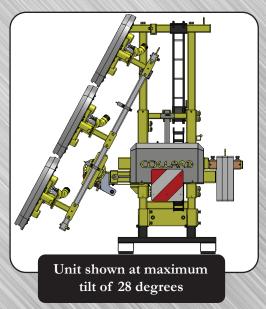

#### **FEATURES:**

- ELLIPSE-MULTIROTOR dual rotor defoliation heads "patented"
- Requires only one pass for total leaf removing
- Unique system for selecting the air nozzle speed for your desired leaf removal requirements
- Special thin line heads, 3 ½ inches wide to easy enter in the foliage
- Hydraulic cylinder for adjusting heads up and down 23.6 inches
- Hydraulic cylinder for adjusting heads in and out 17.7 inches
- Hydraulic cylinder for adjusting heads from perpendicular to 10 degrees right or left
- Manual/hydraulic angle adjustments up to 28 degrees
- Manual adjusting of heads heights
- Counterweight to add stability to the defoliation heads
- 3 point hitch, PTO driven air compressor with special prefiltration and ventilation kit
- Joystick controls from tractor
- Special reinforced frame to adjust the main beam of the defoliation heads
- Top mounted curved bracket to lift netting to insure leaf remover clearance
- Tractor mounting bracket is included
- The Leaf Removers come with all hoses, fitting, and JIC couplers
- Special storage stand for parking Leaf Removers