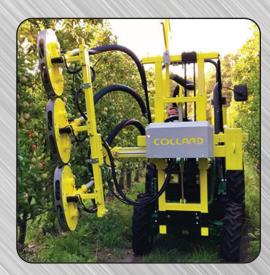

### **LEAF REMOVERS**

## EFFECTIVE ONE PASS SYSTEM FOR REMOVING LEAVES AROUND THE FRUIT ZONE

Effective leaf removing to aid in ripening, color intensity and removing any impurities. The leaf removal is achieved by our "patented" double flow low pressure air produced by the 3 point PTO driven air compressor. The Collard system blows through the leaves at fruit level by rotating nozzles that removes the leaves from both the outside and interior of the row, achieving selective leaf removal around the apples without damage.

#### **FEATURES:**

- ELLIPSE-MULTIROTOR dual rotor defoliation heads "patented"
- Requires only one pass for total leaf removing
- Unique system for selecting the air nozzle speed for your desired leaf removal requirements
- Special thin line heads, 3 ½ inches wide to easy enter in the foliage
- Hydraulic cylinder for adjusting heads up and down 23.6 inches
- Hydraulic cylinder for adjusting heads in and out 17.7 inches
- Hydraulic cylinder for adjusting heads from perpendicular to 10 degrees right or left
- Manual/hydraulic angle adjustments up to 28 degrees
- Manual adjusting of heads heights
- Counterweight to add stability to the defoliation heads
- 3 point hitch, PTO driven air compressor with special prefiltration and ventilation kit
- Joystick controls from tractor
- Special reinforced frame to adjust the main beam of the defoliation heads
- Top mounted curved bracket to lift netting to insure leaf remover clearance
- Tractor mounting bracket is included
- The Leaf Removers come with all hoses, fitting, and JIC couplers
- Special storage stand for parking Leaf Removers