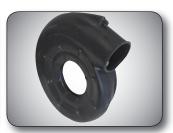

#### **FEATURES:**

- Cat. II, 3-point hitch, P.T.O. 540 RPM
- High performance, precision balanced all steel centrifugal fan
- Special molded polyethylene fan housing
- Translucent heavy walled polyethylene tank with lid, sump and strainer basket
- Compact, rounded tank design permits traveling through vegetation without damaging it
- Simple, efficient "Dial-A-Rate", 15 position metering disc
- Agitation by liquid sparging tube and air from fan
- Low pressure spraying system 15 to 40
   PSI spraying pressure means less maintenance for pumps and nozzles
- Reachable controls from tractor seat, allows operator to switch liquid from off to right, left or both sides spraying
- Built-in 6 gallon fresh water safety tank

#### **OPTIONS:**

Any or all vents are available with electro cynlinders operated from the tractor.

Your Gearmore Dealer

Shower head is built into strainer basket

One piece polyethylene fan housing

Built-in overrunning clutch to protect drive train