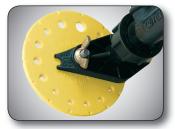

This sprayer produces a perfect curtain of fine fog sized droplets through special 6 vent distribution heads with a total of 96 orifice liquid outlets.

#### **FEATURES:**

- Cat. II, 3-point hitch, P.T.O. 540 RPM
- High performance, precision balanced all steel centrifugal fan
- Special molded polyethylene fan housing
- Translucent heavy walled polyethylene tank with lid, sump and strainer basket
- Compact, rounded tank design permits traveling through vegetation without damaging it
- Simple, efficient "Dial-A-Rate", 15 position metering disc
- Agitation by liquid sparging tube and air from fan
- Low pressure spraying system 15 to 40
   PSI spraying pressure means less maintenance for pumps and nozzles
- Reachable controls from tractor seat, allows operator to switch liquid from off to right, left or both sides spraying
- Built-in 6 gallon fresh water safety tank