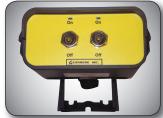

Large 3" dia. glycerine filled gauge, easy to see from tractor seat

Rotating calibration discs
- easy to adjust & regulate
chemical application

Electro valve controls to operate on, off, left, & right spraying