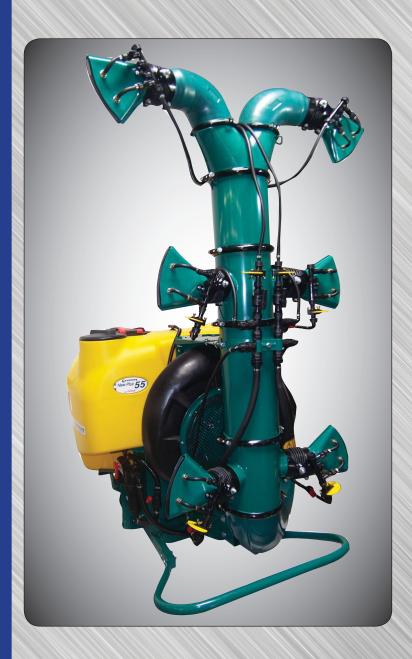

# VENTURI AIR SPRAYERS

## For Orchards, Up to 20 Foot Rows

These unique Venturi Air Sprayers feature our most powerful high speed turbine fans and are the latest technology in fine mist spraying. Thus, growers achieve the following benefits: spray atomization of droplets are smaller and more uniform, less fill-ups, even distribution of concentrated spray, complete foliage coverage, better product utilization, less chemical waste and soil/water contamination. This 6 vent distribution head is also available on our 300 and 500 gallon trailer models.

This sprayer produces a perfect curtain of fine fog sized droplets through special 6 vent distribution heads with a total of 96 orifice liquid outlets.

#### **FEATURES:**

- Cat. II, 3-point hitch, P.T.O. 540 RPM
- High performance, precision balanced all steel centrifugal fan
- Special molded polyethylene fan housing
- Translucent heavy walled polyethylene tank with lid, sump and strainer basket
- Compact, rounded tank design permits traveling through vegetation without damaging it
- Simple, efficient "Dial-A-Rate", 15 position metering disc
- Agitation by liquid sparging tube and air from fan
- Low pressure spraying system 15 to 40
   PSI spraying pressure means less maintenance for pumps and nozzles
- Reachable controls from tractor seat, allows operator to switch liquid from off to right, left or both sides spraying
- Built-in 6 gallon fresh water safety tank