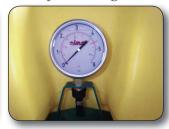

Large 3" dia. glycerine filled gauge, easy to see from tractor seat

Rotating calibration discs
- easy to adjust & regulate
chemical application

Electro valve controls to operate on, off, left, & right spraying