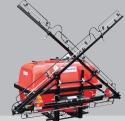

# "GN" Series Sprayers

#### Boom Sprayers

Form # GM0028-20

- 200 Gallon fiberglass tank with 23 G.P.M. diaphragm pump
- Hydraulic foldaway booms 20' or 28'