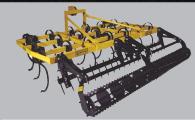

## "GSC" Soil Conditioners

#### Soil Conditioners -

- These units are great for cultivating, leveling and drying out soils
- Available in widths of 10 to 15 feet