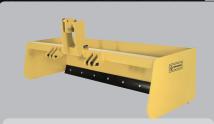

## "AP" Series Scrapers

#### Standard Capacity Drag Scrapers -

- Excellent implement for carrying and spreading all types of material
- Available in widths of 8' 10' & 12'