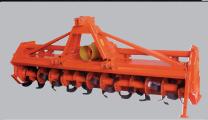

# "T" Series Tillers

#### Rotary Tillers -

- These heavy duty tillers produce a uniform mixture of loose, textured soil and aids in drying out the mix
- Tilling widths of 110", 120" & 140"