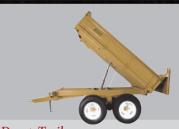

## "DUMP" Series Trailers

## **Dump Trailers** -

- These "haul and dump" trailers will save time and money
- Available in rear or 3-way dump, capacities of 4, 5 & 8 ton

**▲**ERRMORE INC.

13477 Benson Ave. • Chino, CA 91710 Ph: 909/548-4848 • Fax: 909/548-4747