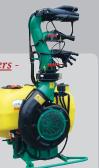

# "P55" Series Sprayers

# 3-Pt. Cannon Sprayers

- The sprayer puts out a horizontal spray of up to 90', excellent for fly control
- Models for spraying 35' to 90'