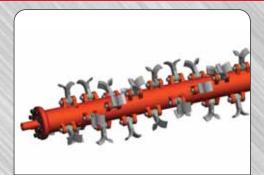

I
- Both a relief valve and uni-directional valve are standard equipment
- Support chain to carry shredder in transport
- Row of drop forged cutter bars to increase the shredding of material
- Equipped with rear deflector which in open position discharges grass and allows speeds up to 6 M.P.H., and in closed position contains and further shreds brush to a finer mulch, but at a lower speed
- Computer balanced vibration free rotor turn at approximately 2100 R.P.M.
- Deck made of high tensile steel S420
- Rotor bearings are double self-aligning to insure long life
- 4 Belt drive protects gearbox, driveshaft and rotor shaft, 3 belt on 61" model
- Front guards provide safety from flying material
- 5 1/2" diameter full width gauge roller
- Comes complete with hydraulic hoses and quick couplers



Rotorshaft with heavy swing Y blades





#### SPECIFICATIONS:

| MODEL#     | MOWING<br>WIDTH | OVERALL<br>WIDTH | NO. OF<br>BLADES | G.P.M.<br>REQUIRED | WT.   |
|------------|-----------------|------------------|------------------|--------------------|-------|
| SMWA155-HS | 5'-1" (61")     | 5'-6" (66")      | 54               | 16 to 39           | 980#  |
| SMWA175-HS | 5'-9" (69")     | 6'-2" (74")      | 66               | 16 to 39           | 1095# |
| SMWA200-HS | 6'-7" (79")     | 7'-1" (85")      | 78               | 16 to 39           | 1160# |

Specifications Subject To Change Without Notice