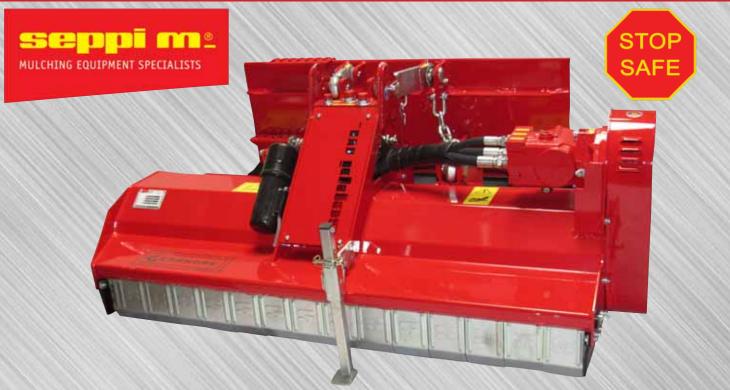

### HYDRAULIC DRIVEN SKID STEER MOUNT

This Mower/Shredder Series delivers excellent cutting, mulching and mowing action for material up to 1" in diameter. The mower features an automatic "STOP SAFE" system. If the mower is raised from operating position, the rotor blades "STOP" preventing objects being thrown at operator. The special floating linkage allows the mower/shredder to follow the terrain for even cut. The adjustable hydraulic motor can be set to the maximum power for skid steer's and track loaders hydraulic system. Also, the shredders can be operated while traveling in either forward or reverse. The unique rear hatch adjusts, closed for maximum shredding of brush, or open for weeds and heavy grasses. Just right for use in vineyards, berries and other narrow applications. Also, used for roadsides, parks, rental yards, and weed abatement.

#### **FEATURES:**

- Unique "STOP SAFE" safety valve stops the rotor when lifted from operating position
- Shreds brush or prunings up to 1"
- Cutting height adjusts from 1" to 4"
- Unique floating hitch allows shredders to follow the contour of the ground
- Variable displacement piston motor
- Motor is adjustable from 16 to 39 GPM @ a maximum pressure of 3600 PSI
- Both a relief valve and uni-directional valve are standard equipment
- Support chain to carry shredder in transport
- Row of drop forged cutter bars to increase the shredding of material
- Equipped with rear deflector which in open position discharges grass and allows speeds up to 6 M.P.H., and in closed position contains and further shreds brush to a finer mulch, but at a lower speed
- Computer balanced vibration free rotor turn at approximately 2100 R.P.M.
- Deck made of high tensile steel S420
- Rotor bearings are double self-aligning to insure long life
- 4 Belt drive protects gearbox, driveshaft and rotor shaft, 3 belt on 61" model
- Front guards provide safety from flying material
- 5 1/2" diameter full width gauge roller
- Comes complete with hydraulic hoses and quick couplers