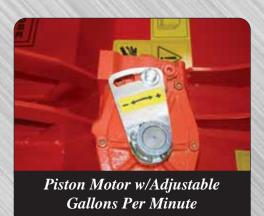

#### **FEATURES:**

- Unique "STOP SAFE" safety valve stops the rotor when lifted from operating position
- Shreds brush or prunings up to 1"
- Cutting height adjusts from 1" to 4"
- Unique floating hitch allows shredders to follow the contour of the ground
- Variable displacement piston motor
- Motor is adjustable from 16 to 39 GPM @ a maximum pressure of 3600 PSI
- Both a relief valve and uni-directional valve are standard equipment
- Support chain to carry shredder in transport
- Row of drop forged cutter bars to increase the shredding of material
- Equipped with rear deflector which in open position discharges grass and allows speeds up to 6 M.P.H., and in closed position contains and further shreds brush to a finer mulch, but at a lower speed
- Computer balanced vibration free rotor turn at approximately 2100 R.P.M.
- Deck made of high tensile steel S420
- Rotor bearings are double self-aligning to insure long life
- 4 Belt drive protects gearbox, driveshaft and rotor shaft, 3 belt on 61" model
- Front guards provide safety from flying material
- 5 1/2" diameter full width gauge roller
- Comes complete with hydraulic hoses and quick couplers