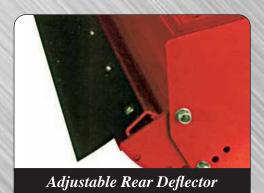

#### **FEATURES:**

- Unique "STOP SAFE" safety valve stops the rotor when lifted from operating position
- Shreds brush or prunings up to 1"
- Cutting height adjusts from 1" to 4"
- Unique floating hitch allows shredders to follow the contour of the ground
- Variable displacement piston motor
- Motor is adjustable from 16 to 39 GPM @ a maximum pressure of 3600 PSI
- Both a relief valve and uni-directional valve are standard equipment
- Support chain to carry shredder in transport
- Row of drop forged cutter bars to increase the shredding of material
- Equipped with rear deflector which in open position discharges grass and allows speeds up to 6 M.P.H., and in closed position contains and further shreds brush to a finer mulch, but at a lower speed
- Computer balanced vibration free rotor turn at approximately 2100 R.P.M.
- Deck made of high tensile steel S420
- Rotor bearings are double self-aligning to insure long life
- 4 Belt drive protects gearbox, driveshaft and rotor shaft, 3 belt on 61" model
- Front guards provide safety from flying material
- 5 1/2" diameter full width gauge roller
- Comes complete with hydraulic hoses and quick couplers