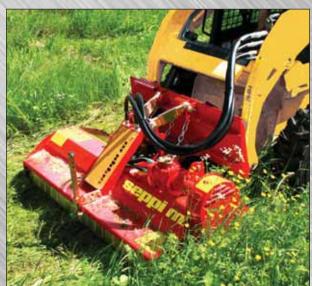

### HYDRAULIC DRIVEN SKID STEER MOUNT

This Mower/Shredder Series delivers excellent cutting, mulching and mowing action for material up to 1" in diameter. The mower features an automatic "STOP SAFE" system. If the mower is raised from operating position, the rotor blades "STOP" preventing objects being thrown at operator. The special floating linkage allows the mower/shredder to follow the terrain for even cut. The adjustable hydraulic motor can be set to the maximum power for skid steer's and track loaders hydraulic system. Also, the shredders can be operated while traveling in either forward or reverse. The unique rear hatch adjusts, closed for maximum shredding of brush, or open for weeds and heavy grasses. Just right for use in vineyards, berries and other narrow applications. Also, used for roadsides, parks, rental yards, and weed abatement.

#### **FEATURES:**

- Unique "STOP SAFE" safety valve stops the rotor when lifted from operating position
- Shreds brush or prunings up to 1"
- Cutting height adjusts from 1" to 4"
- Unique floating hitch allows shredders to follow the contour of the ground
- Variable displacement piston motor
- Motor is adjustable from 16 to 39 GPM @ a maximum pressure of 3600 PSI
- Both a relief valve and uni-directional valve are standard equipment
- Support chain to carry shredder in transport
- Row of drop forged cutter bars to increase the shredding of material
- Equipped with rear deflector which in open position discharges grass and allows speeds up to 6 M.P.H., and in closed position contains and further shreds brush to a finer mulch, but at a lower speed
- Computer balanced vibration free rotor turn at approximately 2100 R.P.M.
- Deck made of high tensile steel S420
- Rotor bearings are double self-aligning to insure long life
- 4 Belt drive protects gearbox, driveshaft and rotor shaft, 3 belt on 61" model
- Front guards provide safety from flying material
- 5 1/2" diameter full width gauge roller
- Comes complete with hydraulic hoses and quick couplers