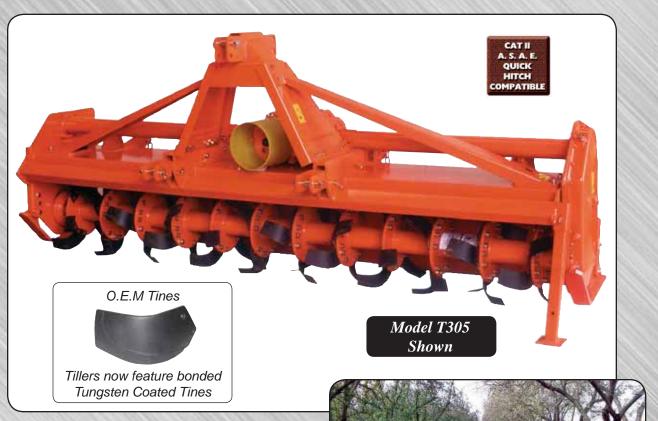

# "T" SERIES For 90 - 160 HP Tractors

These **"T" Series** tillers were designed for high horsepower tractors to produce a finished seedbed in a single pass. For crops such as vegetables, timing is everything. The basic plow, disc, cultivator tilling operation requires too many passes, wasted fuel, and causes excessive compaction. At a depth of 10 inches, the saber tines produce a uniform mixture of loose, textured soil that holds moisture and reduces erosion. There is no better tool for preparation of seedbeds and incorporating crop residue. The heavy duty rear rollers are available as an option for all models.

#### FEATURES:

- Cat. 2, 3-point hitch
- 10" Approximate tilling depth
- 4 Speed gearbox 2 speeds @ 540 RPM & 2 speeds @ 1000 RPM
- For tractors up to a maximum of 160 HP
- Strong, smooth running, all gear final drive
- Slip clutch driveshaft to protect tractor and tiller drive system
- Curved, saber style heat treated, long wearing tines
- 6 Tines mounted on each rotor plate for maximum tilling action
- Tines staggered in scroll design for easy soil penetration
- Gearbox supported by full length tubes for added support
- Torque tube frame to absorb shock loads
- Tiller is balanced to eliminate vibration
- Chain with spring tailboard adjustment
- Large, oil bath, long wearing rotor bearings
- Powder coated, baked-on paint to reduce corrosion
- Side mounted skids for depth control

#### **REAR ROLLER FEATURES:**

- 18" Dia. x ¼" thick wall steel tubing roller with spring loaded mud scraper
- ~ Turnbuckle roller adjustment to obtain exact required compaction
- ~ Easy to bolt up to standard T tillers
- ~ Roller is 8" wider than side plates to eliminate ridges
- ~ Thick bolt-on plate between tiller and tailboard to contain soil