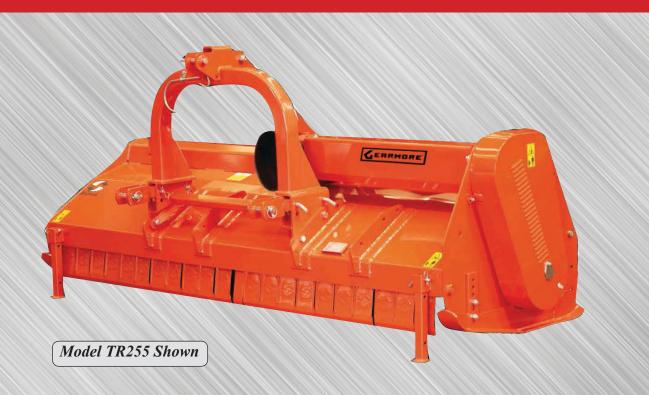

# FLAIL SHREDDERS TR Series

## FIXED CENTER OR OFFSETABLE MOUNT

Our TR Series shredders feature a 90 horsepower gearbox, center mount with offsetable position, special lockable open tailboard with optional deflector brackets for spreading out shredded material, and adjustable foldaway gauge wheels.

#### **FEATURES:**

- Cat. II, 3-point ASAE quick hitch
- Heavy duty 90 HP, 540 RPM gearbox with overrunning clutch
- Center mount and offsettable 13 inches to the right
- Shreds material up to 2 inches
- Heavy tubing A-frame
- Heavy, replaceable clevis type lower hitch brackets
- Available with heavy duty Y blades
- Computer balanced vibration free rotor
- Internal re-cutter bar to increase the shredding of material
- 4 V-belts final drive, 5 belts on 255 and 280
- Closed or lockable open tailboard
- Adjustable foldaway gauge wheels
- Tires are 7:00 x 12 6-ply, tubeless
- Adjustable side skids
- Metal front safety flaps
- Class 6 driveshaft