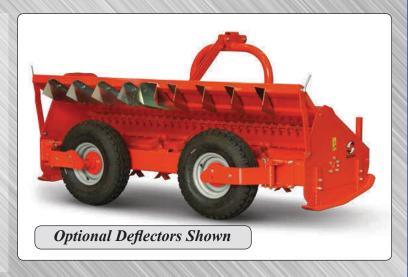

#### **OPTIONS:**

- Deflector brackets mounted on the underside of the tailboard
- ~ Rear roller in lieu of gauge wheels

CAUTION: When operating the shredder with tailboard open, people should not be within 300 feet of the machine.